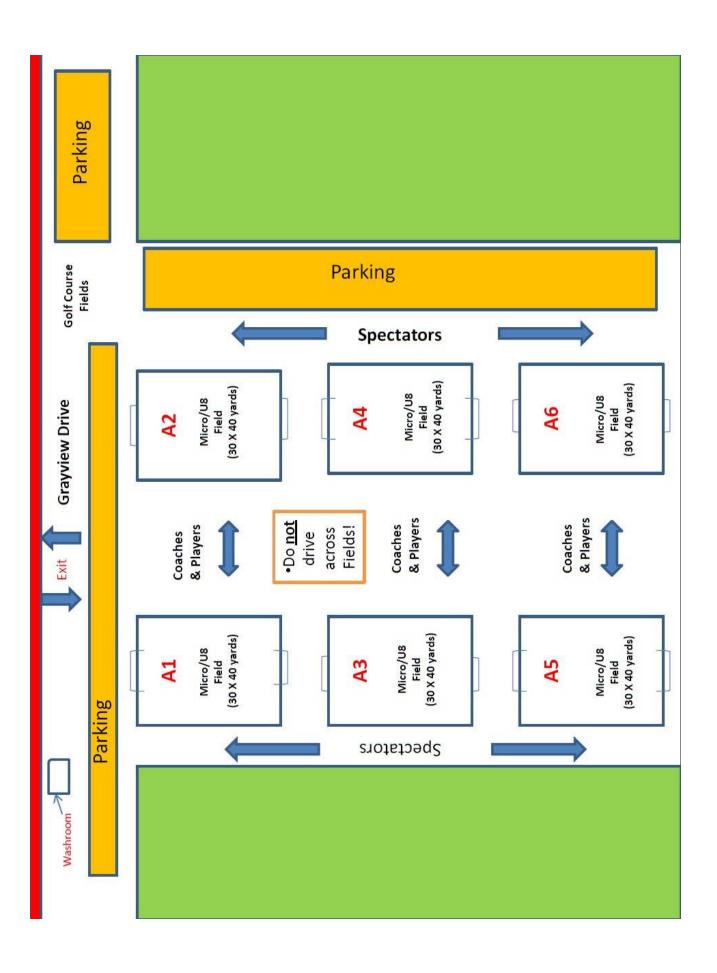

#### All games at 7:00 PM

| Date   | Game # | Field                        | Home                    | Away                    |
|--------|--------|------------------------------|-------------------------|-------------------------|
| Monday | 101    | Chapman's D                  | Future Stars            | Varney Inn              |
| May-27 | 102    | Chapman's E                  | Double Bubble Car Wash  | Bluewater Physiotherapy |
|        | 103    | Hanover - CN1                | Hanover Subway          | New Life Mills          |
|        | 104    | Welsh East                   | Mount Forest Optimists  | Remedys Rx              |
|        | 105    | Hanover - CN2                | West Bros Furniture     | Harriston Phoenix       |
|        | 106    | Egremont Public School       | Holstein General Store  | Future Lawn             |
|        | 107    | Hanover - RC Minor           | E-Site Creations        | Egremont Optimists      |
|        |        |                              | Bye:                    | TD Smith Transport      |
| Monday | 108    | Hanover - CN1                | Hanover Subway          | Future Stars            |
| Jun-03 | 109    | Hanover - CN2                | Remedys Rx              | Double Bubble Car Wash  |
|        | 110    | Hanover - RC Minor           | E-Site Creations        | West Bros Furniture     |
|        | 111    | Durham Main                  | Varney Inn              | Future Lawn             |
|        | 112    | Minto-Clifford Public School | Harriston Phoenix       | New Life Mills          |
|        | 113    | Egremont Public School       | Egremont Optimists      | Mount Forest Optimists  |
|        | 114    | Welsh East                   | TD Smith Transport      | Holstein General Store  |
|        |        |                              | Вуе:                    | Bluewater Physiotherapy |
| Monday | 115    | Chapman's D                  | Future Stars            | TD Smith Transport      |
| Jun-10 | 116    | Chapman's E                  | Double Bubble Car Wash  | Mount Forest Optimists  |
|        | 117    | Durham Main                  | Bluewater Physiotherapy | Hanover Subway          |
|        | 118    | Minto-Clifford Public School | Harriston Phoenix       | Remedys Rx              |
|        | 119    | Hanover - CN1                | West Bros Furniture     | Varney Inn              |
|        | 120    | Hanover - CN2                | Future Lawn             | E-Site Creations        |
|        | 121    | Durham Main                  | New Life Mills          | Holstein General Store  |
|        |        |                              | Bye:                    | Egremont Optimists      |
| Monday | 122    | Durham Main                  | Bluewater Physiotherapy | Future Stars            |
| Jun-17 | 123    | Egremont Public School       | Egremont Optimists      | Hanover Subway          |
|        | 124    | Hanover - CN1                | Remedys Rx              | Holstein General Store  |
|        | 125    | Durham Main                  | New Life Mills          | West Bros Furniture     |
|        | 126    | Durham Main                  | Varney Inn              | E-Site Creations        |
|        | 127    | Chapman's D                  | Double Bubble Car Wash  | TD Smith Transport      |
|        | 128    | Welsh East                   | Mount Forest Optimists  | Harriston Phoenix       |
|        |        |                              | Bye:                    | Future Lawn             |
| Monday | 129    | Egremont Public School       | Holstein General Store  | Double Bubble Car Wash  |
| Jun-24 | 130    | Welsh East                   | TD Smith Transport      | Remedys Rx              |
|        | 131    | Hanover - CN1                | Future Lawn             | Harriston Phoenix       |
|        | 132    | Durham Main                  | Varney Inn              | Egremont Optimists      |
|        | 133    | Hanover - CN2                | West Bros Furniture     | Bluewater Physiotherapy |
|        | 134    | Hanover - RC Minor           | E-Site Creations        | Hanover Subway          |
|        | 135    | Chapman's D                  | Future Stars            | Mount Forest Optimists  |
|        |        |                              | Bye:                    | New Life Mills          |