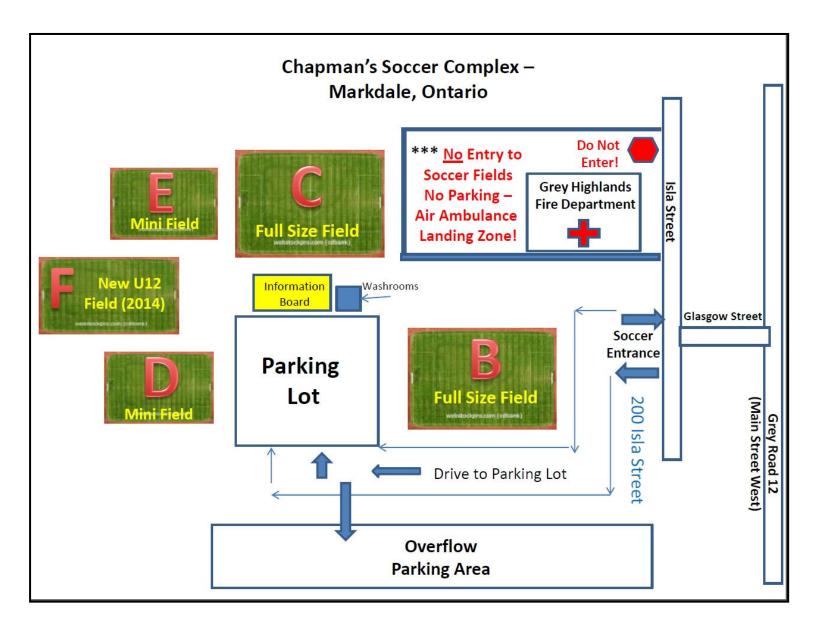

#### All games at 7:00 PM

| Date   | Game # | Field                        | Home                    | Away                    |
|--------|--------|------------------------------|-------------------------|-------------------------|
| Monday | 101    | Chapman's D                  | Future Stars            | Varney Inn              |
| May-27 | 102    | Chapman's E                  | Double Bubble Car Wash  | Bluewater Physiotherapy |
|        | 103    | Hanover - CN1                | Hanover Subway          | New Life Mills          |
|        | 104    | Welsh East                   | Mount Forest Optimists  | Remedys Rx              |
|        | 105    | Hanover - CN2                | West Bros Furniture     | Harriston Phoenix       |
|        | 106    | Egremont Public School       | Holstein General Store  | Future Lawn             |
|        | 107    | Hanover - RC Minor           | E-Site Creations        | Egremont Optimists      |
|        |        |                              | Bye:                    | TD Smith Transport      |
| Monday | 108    | Hanover - CN1                | Hanover Subway          | Future Stars            |
| Jun-03 | 109    | Hanover - CN2                | Remedys Rx              | Double Bubble Car Wash  |
|        | 110    | Hanover - RC Minor           | E-Site Creations        | West Bros Furniture     |
|        | 111    | Durham Main                  | Varney Inn              | Future Lawn             |
|        | 112    | Minto-Clifford Public School | Harriston Phoenix       | New Life Mills          |
|        | 113    | Egremont Public School       | Egremont Optimists      | Mount Forest Optimists  |
|        | 114    | Welsh East                   | TD Smith Transport      | Holstein General Store  |
|        |        |                              | Вуе:                    | Bluewater Physiotherapy |
| Monday | 115    | Chapman's D                  | Future Stars            | TD Smith Transport      |
| Jun-10 | 116    | Chapman's E                  | Double Bubble Car Wash  | Mount Forest Optimists  |
|        | 117    | Durham Main                  | Bluewater Physiotherapy | Hanover Subway          |
|        | 118    | Minto-Clifford Public School | Harriston Phoenix       | Remedys Rx              |
|        | 119    | Hanover - CN1                | West Bros Furniture     | Varney Inn              |
|        | 120    | Hanover - CN2                | Future Lawn             | E-Site Creations        |
|        | 121    | Durham Main                  | New Life Mills          | Holstein General Store  |
|        |        |                              | Bye:                    | Egremont Optimists      |
| Monday | 122    | Durham Main                  | Bluewater Physiotherapy | Future Stars            |
| Jun-17 | 123    | Egremont Public School       | Egremont Optimists      | Hanover Subway          |
|        | 124    | Hanover - CN1                | Remedys Rx              | Holstein General Store  |
|        | 125    | Durham Main                  | New Life Mills          | West Bros Furniture     |
|        | 126    | Durham Main                  | Varney Inn              | E-Site Creations        |
|        | 127    | Chapman's D                  | Double Bubble Car Wash  | TD Smith Transport      |
|        | 128    | Welsh East                   | Mount Forest Optimists  | Harriston Phoenix       |
|        |        |                              | Bye:                    | Future Lawn             |
| Monday | 129    | Egremont Public School       | Holstein General Store  | Double Bubble Car Wash  |
| Jun-24 | 130    | Welsh East                   | TD Smith Transport      | Remedys Rx              |
|        | 131    | Hanover - CN1                | Future Lawn             | Harriston Phoenix       |
|        | 132    | Durham Main                  | Varney Inn              | Egremont Optimists      |
|        | 133    | Hanover - CN2                | West Bros Furniture     | Bluewater Physiotherapy |
|        | 134    | Hanover - RC Minor           | E-Site Creations        | Hanover Subway          |
|        | 135    | Chapman's D                  | Future Stars            | Mount Forest Optimists  |
|        |        |                              | Bye:                    | New Life Mills          |