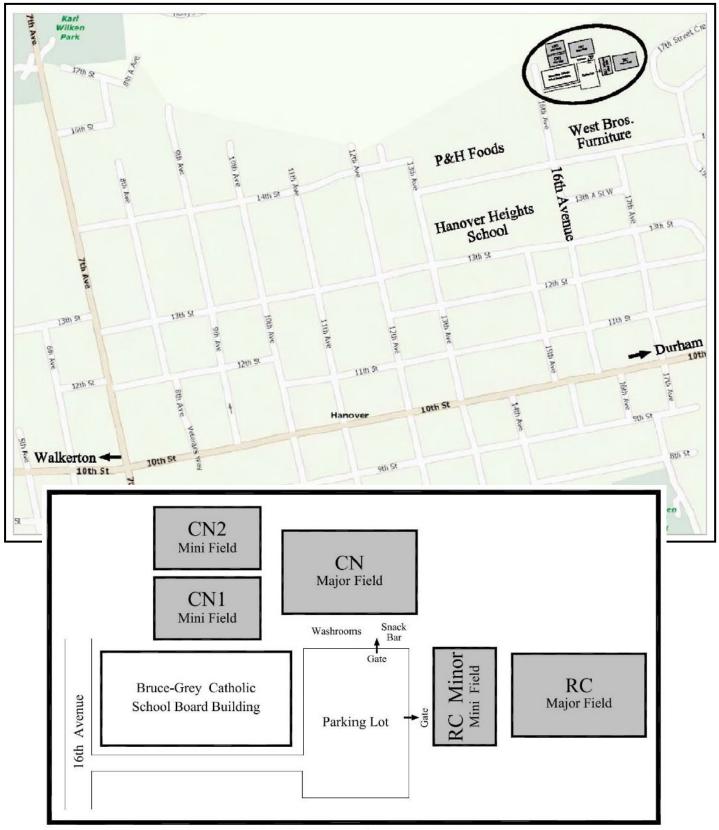

#### All games at 7:00 PM

| Date      | Game # | Field              | Home                  | Away                  |
|-----------|--------|--------------------|-----------------------|-----------------------|
| Wednesday | 801    | Golf Course - A1   | Golo Tech Solutions   | Lahn Excavating       |
| Jun-05    | 802    | Golf Course - A2   | Russell Crane Service | The Giddy Goblin      |
|           | 803    | Hanover - CN1      | Bill Brown Income Tax | Wal-Mart              |
|           | 804    | Hanover - CN2      | Future Stars          | Pita Pit              |
| Wednesday | 805    | Golf Course - A1   | Golo Tech Solutions   | Future Stars          |
| Jun-12    | 806    | Hanover - CN1      | Bill Brown Income Tax | Russell Crane Service |
|           | 807    | Durham Main        | Lahn Excavating       | Pita Pit              |
|           | 808    | Hanover - CN2      | Wal-Mart              | The Giddy Goblin      |
| Wednesday | 809    | Golf Course - A1   | Russell Crane Service | Golo Tech Solutions   |
| Jun-19    | 810    | Hanover - CN1      | Future Stars          | Bill Brown Income Tax |
|           | 811    | Hanover - CN2      | Pita Pit              | Wal-Mart              |
|           | 812    | Hanover - RC Minor | The Giddy Goblin      | Lahn Excavating       |
| Wednesday | 813    | Hanover - CN1      | Bill Brown Income Tax | Golo Tech Solutions   |
| Jun-26    | 814    | Golf Course - A1   | Russell Crane Service | Future Stars          |
|           | 815    | Hanover - CN2      | Pita Pit              | The Giddy Goblin      |
|           | 816    | Hanover - RC Minor | Wal-Mart              | Lahn Excavating       |
| Wednesday | 817    | Hanover - CN1      | The Giddy Goblin      | Golo Tech Solutions   |
| Jul-03    | 818    | Hanover - CN2      | Wal-Mart              | Russell Crane Service |
|           | 819    | Hanover - RC Minor | Pita Pit              | Bill Brown Income Tax |
|           | 820    | Durham Main        | Lahn Excavating       | Future Stars          |
| Wednesday | 821    | Golf Course - A1   | Golo Tech Solutions   | Pita Pit              |
| Jul-10    | 822    | Durham Main        | Lahn Excavating       | Russell Crane Service |
|           | 823    | Hanover - CN1      | The Giddy Goblin      | Bill Brown Income Tax |
|           | 824    | Hanover - CN2      | Future Stars          | Wal-Mart              |
| Wednesday | 825    | Golf Course - A1   | Golo Tech Solutions   | Wal-Mart              |
| Jul-17    | 826    | Hanover - CN1      | Pita Pit              | Russell Crane Service |
|           | 827    | Hanover - CN2      | Bill Brown Income Tax | Lahn Excavating       |
|           | 828    | Hanover - RC Minor | The Giddy Goblin      | Future Stars          |
| Wednesday | 829    | Durham Main        | Lahn Excavating       | Golo Tech Solutions   |
| Jul-24    | 830    | Golf Course - A1   | Russell Crane Service | The Giddy Goblin      |
|           | 831    | Hanover - CN1      | Wal-Mart              | Bill Brown Income Tax |
|           | 832    | Hanover - CN2      | Future Stars          | Pita Pit              |

| Wednesday | 833 | Golf Course - A1   | Golo Tech Solutions   | Future Stars                 |
|-----------|-----|--------------------|-----------------------|------------------------------|
| Jul-31    | 834 | Hanover - CN1      | Bill Brown Income Tax | <b>Russell Crane Service</b> |
|           | 835 | Hanover - CN2      | Pita Pit              | Lahn Excavating              |
|           | 836 | Hanover - RC Minor | The Giddy Goblin      | Wal-Mart                     |
| Wednesday | 837 | Golf Course - A1   | Russell Crane Service | Golo Tech Solutions          |
| Aug-07    | 838 | Hanover - CN1      | Future Stars          | Bill Brown Income Tax        |
|           | 839 | Hanover - CN2      | Wal-Mart              | Pita Pit                     |
|           | 840 | Durham Main        | Lahn Excavating       | The Giddy Goblin             |

#### All games at 7:00 PM

| Date   | Game # | Field                        | Home                    | Away                    |
|--------|--------|------------------------------|-------------------------|-------------------------|
| Monday | 101    | Chapman's D                  | Future Stars            | Varney Inn              |
| May-27 | 102    | Chapman's E                  | Double Bubble Car Wash  | Bluewater Physiotherapy |
|        | 103    | Hanover - CN1                | Hanover Subway          | New Life Mills          |
|        | 104    | Welsh East                   | Mount Forest Optimists  | Remedys Rx              |
|        | 105    | Hanover - CN2                | West Bros Furniture     | Harriston Phoenix       |
|        | 106    | Egremont Public School       | Holstein General Store  | Future Lawn             |
|        | 107    | Hanover - RC Minor           | E-Site Creations        | Egremont Optimists      |
|        |        |                              | Bye:                    | TD Smith Transport      |
| Monday | 108    | Hanover - CN1                | Hanover Subway          | Future Stars            |
| Jun-03 | 109    | Hanover - CN2                | Remedys Rx              | Double Bubble Car Wash  |
|        | 110    | Hanover - RC Minor           | E-Site Creations        | West Bros Furniture     |
|        | 111    | Durham Main                  | Varney Inn              | Future Lawn             |
|        | 112    | Minto-Clifford Public School | Harriston Phoenix       | New Life Mills          |
|        | 113    | Egremont Public School       | Egremont Optimists      | Mount Forest Optimists  |
|        | 114    | Welsh East                   | TD Smith Transport      | Holstein General Store  |
|        |        |                              | Вуе:                    | Bluewater Physiotherapy |
| Monday | 115    | Chapman's D                  | Future Stars            | TD Smith Transport      |
| Jun-10 | 116    | Chapman's E                  | Double Bubble Car Wash  | Mount Forest Optimists  |
|        | 117    | Durham Main                  | Bluewater Physiotherapy | Hanover Subway          |
|        | 118    | Minto-Clifford Public School | Harriston Phoenix       | Remedys Rx              |
|        | 119    | Hanover - CN1                | West Bros Furniture     | Varney Inn              |
|        | 120    | Hanover - CN2                | Future Lawn             | E-Site Creations        |
|        | 121    | Durham Main                  | New Life Mills          | Holstein General Store  |
|        |        |                              | Bye:                    | Egremont Optimists      |
| Monday | 122    | Durham Main                  | Bluewater Physiotherapy | Future Stars            |
| Jun-17 | 123    | Egremont Public School       | Egremont Optimists      | Hanover Subway          |
|        | 124    | Hanover - CN1                | Remedys Rx              | Holstein General Store  |
|        | 125    | Durham Main                  | New Life Mills          | West Bros Furniture     |
|        | 126    | Durham Main                  | Varney Inn              | E-Site Creations        |
|        | 127    | Chapman's D                  | Double Bubble Car Wash  | TD Smith Transport      |
|        | 128    | Welsh East                   | Mount Forest Optimists  | Harriston Phoenix       |
|        |        |                              | Bye:                    | Future Lawn             |
| Monday | 129    | Egremont Public School       | Holstein General Store  | Double Bubble Car Wash  |
| Jun-24 | 130    | Welsh East                   | TD Smith Transport      | Remedys Rx              |
|        | 131    | Hanover - CN1                | Future Lawn             | Harriston Phoenix       |
|        | 132    | Durham Main                  | Varney Inn              | Egremont Optimists      |
|        | 133    | Hanover - CN2                | West Bros Furniture     | Bluewater Physiotherapy |
|        | 134    | Hanover - RC Minor           | E-Site Creations        | Hanover Subway          |
|        | 135    | Chapman's D                  | Future Stars            | Mount Forest Optimists  |
|        |        |                              | Bye:                    | New Life Mills          |

| Monday      |            | Canada Day Holiday!          | No Games!               |
|-------------|------------|------------------------------|-------------------------|
| ,<br>Jul-01 |            | * All games moved            | to July 7th!            |
|             |            |                              |                         |
| Sunday      | 136        | Chapman's D                  | Double Bubble Car Wash  |
| Jul-07      | 137        | Hanover - CN1                | Remedys Rx              |
|             | 138        | Hanover - CN2                | Future Lawn             |
|             | 139        | Durham Main                  | Varney Inn              |
|             | 140        | Welsh East                   | Mount Forest Optimists  |
|             | 141        | Egremont Public School       | Egremont Optimists      |
|             | 142        | Durham Main                  | New Life Mills          |
|             |            |                              | Вуе:                    |
| londay      | 143        | Chapman's D                  | Future Stars            |
| Tul-08      | 144        | Hanover - CN1                | West Bros Furniture     |
|             | 145        | Hanover - CN2                | Hanover Subway          |
|             | 146        | Durham Main                  | Bluewater Physiotherapy |
|             | 147        | Welsh East                   | TD Smith Transport      |
|             | 148        | Egremont Public School       | Holstein General Store  |
|             | 149        | Durham Main                  | New Life Mills          |
|             | 112        |                              | Bye:                    |
|             |            |                              |                         |
| Nonday      | 150        | Egremont Public School       | Egremont Optimists      |
| Jul-15      | 151        | Hanover - CN1                | Future Lawn             |
|             | 152        | Chapman's D                  | Double Bubble Car Wash  |
|             | 153        | Durham Main                  | Bluewater Physiotherapy |
|             | 154        | Minto-Clifford Public School | Harriston Phoenix       |
|             | 155        | Welsh East                   | Mount Forest Optimists  |
|             | 156        | Hanover - CN2                | E-Site Creations        |
|             |            |                              | Bye:                    |
| onday       | 157        | Chapman's D                  | Future Stars            |
| ,<br>ul-22  | 158        | Hanover - CN1                | Remedys Rx              |
|             | 159        | Minto-Clifford Public School | Harriston Phoenix       |
|             | 160        | Egremont Public School       | Holstein General Store  |
|             | 161        | Durham Main                  | New Life Mills          |
|             | 162        | Hanover - CN2                | E-Site Creations        |
|             | 163        | Hanover - RC Minor           | Hanover Subway          |
|             |            |                              | Bye:                    |
| Monday      | 164        | Durham Main                  | Varney Ten              |
| Nonday      | 164        | Hanover - CN1                | Varney Inn              |
| Jul-29      | 165        | Welsh East                   | Remedys Rx              |
|             |            |                              | TD Smith Transport      |
|             | 167        | Egremont Public School       | Egremont Optimists      |
|             | 168<br>160 | Durham Main<br>Walah Waat    | Bluewater Physiotherapy |
|             | 169<br>170 | Welsh West                   | Mount Forest Optimists  |
|             | 170        | Minto-Clifford Public School | Harriston Phoenix       |
|             |            |                              | Bye:                    |

| Monday | 171 | Hanover - CN1      | Hanover Subway      | Harriston Pheonix       |
|--------|-----|--------------------|---------------------|-------------------------|
| Aug-05 | 172 | Hanover - CN2      | West Bros Furniture | Egremont Optimists      |
|        | 173 | Durham Main        | Varney Inn          | New Life Mills          |
|        | 174 | Hanover - RC Minor | Future Lawn         | Bluewater Physiotherapy |
|        | 175 | Welsh East         | TD Smith Transport  | E-Site Creations        |
|        |     |                    | Bye:                | Double Bubble Car Wash  |