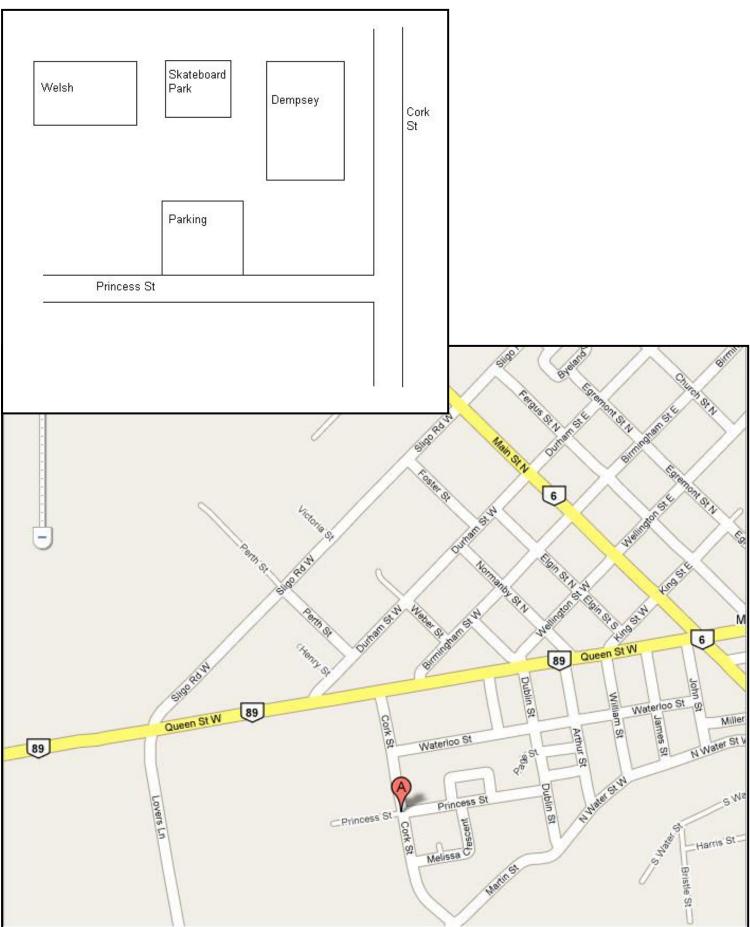

#### All games at 7:00 PM

| Date   | Game # | Field                        | Home                    | Away                    |
|--------|--------|------------------------------|-------------------------|-------------------------|
| Monday | 101    | Chapman's D                  | Future Stars            | Varney Inn              |
| May-27 | 102    | Chapman's E                  | Double Bubble Car Wash  | Bluewater Physiotherapy |
|        | 103    | Hanover - CN1                | Hanover Subway          | New Life Mills          |
|        | 104    | Welsh East                   | Mount Forest Optimists  | Remedys Rx              |
|        | 105    | Hanover - CN2                | West Bros Furniture     | Harriston Phoenix       |
|        | 106    | Egremont Public School       | Holstein General Store  | Future Lawn             |
|        | 107    | Hanover - RC Minor           | E-Site Creations        | Egremont Optimists      |
|        |        |                              | Bye:                    | TD Smith Transport      |
| Monday | 108    | Hanover - CN1                | Hanover Subway          | Future Stars            |
| Jun-03 | 109    | Hanover - CN2                | Remedys Rx              | Double Bubble Car Wash  |
|        | 110    | Hanover - RC Minor           | E-Site Creations        | West Bros Furniture     |
|        | 111    | Durham Main                  | Varney Inn              | Future Lawn             |
|        | 112    | Minto-Clifford Public School | Harriston Phoenix       | New Life Mills          |
|        | 113    | Egremont Public School       | Egremont Optimists      | Mount Forest Optimists  |
|        | 114    | Welsh East                   | TD Smith Transport      | Holstein General Store  |
|        |        |                              | Вуе:                    | Bluewater Physiotherapy |
| Monday | 115    | Chapman's D                  | Future Stars            | TD Smith Transport      |
| Jun-10 | 116    | Chapman's E                  | Double Bubble Car Wash  | Mount Forest Optimists  |
|        | 117    | Durham Main                  | Bluewater Physiotherapy | Hanover Subway          |
|        | 118    | Minto-Clifford Public School | Harriston Phoenix       | Remedys Rx              |
|        | 119    | Hanover - CN1                | West Bros Furniture     | Varney Inn              |
|        | 120    | Hanover - CN2                | Future Lawn             | E-Site Creations        |
|        | 121    | Durham Main                  | New Life Mills          | Holstein General Store  |
|        |        |                              | Bye:                    | Egremont Optimists      |
| Monday | 122    | Durham Main                  | Bluewater Physiotherapy | Future Stars            |
| Jun-17 | 123    | Egremont Public School       | Egremont Optimists      | Hanover Subway          |
|        | 124    | Hanover - CN1                | Remedys Rx              | Holstein General Store  |
|        | 125    | Durham Main                  | New Life Mills          | West Bros Furniture     |
|        | 126    | Durham Main                  | Varney Inn              | E-Site Creations        |
|        | 127    | Chapman's D                  | Double Bubble Car Wash  | TD Smith Transport      |
|        | 128    | Welsh East                   | Mount Forest Optimists  | Harriston Phoenix       |
|        |        |                              | Bye:                    | Future Lawn             |
| Monday | 129    | Egremont Public School       | Holstein General Store  | Double Bubble Car Wash  |
| Jun-24 | 130    | Welsh East                   | TD Smith Transport      | Remedys Rx              |
|        | 131    | Hanover - CN1                | Future Lawn             | Harriston Phoenix       |
|        | 132    | Durham Main                  | Varney Inn              | Egremont Optimists      |
|        | 133    | Hanover - CN2                | West Bros Furniture     | Bluewater Physiotherapy |
|        | 134    | Hanover - RC Minor           | E-Site Creations        | Hanover Subway          |
|        | 135    | Chapman's D                  | Future Stars            | Mount Forest Optimists  |
|        |        |                              | Bye:                    | New Life Mills          |